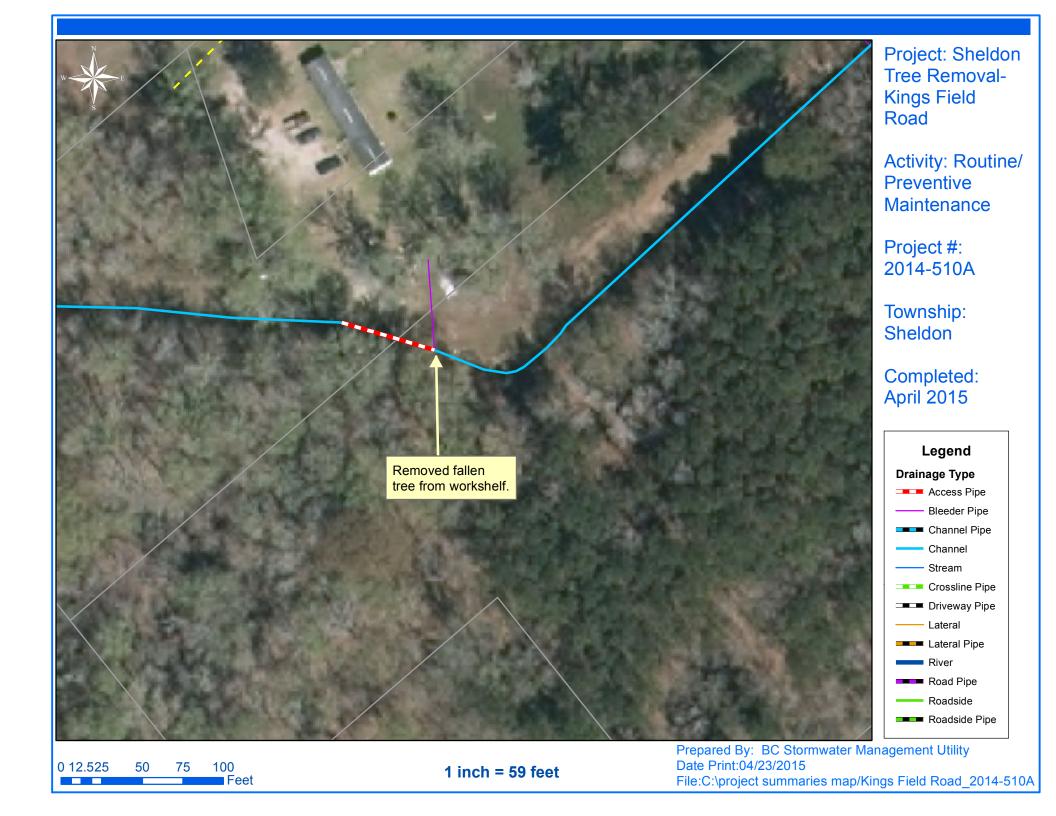

## Beaufort County Public Works Stormwater Infrastructure

Project Summary

Project Summary: Sheldon Tree Removal - George Williams Lane, William Campbell Road and Kings Field Road

**Activity:** Routine/Preventive Maintenance

Completion: Apr-15

**Narrative Description of Project:** 

Removed fallen trees from workshelf.

| 2014-510A / Sheldon Tree Removal              | Labor<br>Hours | Labor<br>Cost | Equipment<br>Cost | Material<br>Cost | Contractor<br>Cost | Indirect<br>Labor | Total Cost |
|-----------------------------------------------|----------------|---------------|-------------------|------------------|--------------------|-------------------|------------|
| AUDIT / Audit Project                         | 0.5            | \$11.40       | \$0.00            | \$0.00           | \$0.00             | \$6.62            | \$18.01    |
| HAUL / Hauling                                | 19.0           | \$410.97      | \$122.70          | \$294.19         | \$0.00             | \$273.98          | \$1,101.84 |
| ONJV / Onsite Job Visit                       | 5.0            | \$155.88      | \$7.08            | \$5.79           | \$0.00             | \$103.63          | \$272.38   |
| RMTRW / Remove trees - Workshelf              | 50.0           | \$1,153.24    | \$89.64           | \$37.39          | \$0.00             | \$752.70          | \$2,032.97 |
| 2014-510A / Sheldon Tree Removal<br>Sub Total | 74.5           | \$1,731.49    | \$219.42          | \$337.37         | \$0.00             | \$1,136.92        | \$3,425.20 |
| Grand Total                                   | 74.5           | \$1,731.49    | \$219.42          | \$337.37         | \$0.00             | \$1,136.92        | \$3,425.20 |