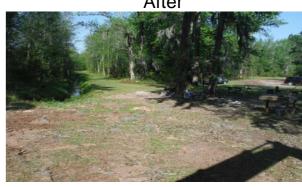

## Beaufort County Public Works Stormwater Infrastructure

Project Summary

Project Summary: Sheldon Tree Removal - George Williams Lane, William Campbell Road and Kings Field Road

**Activity:** Routine/Preventive Maintenance

Completion: Apr-15

**Narrative Description of Project:** 

Removed fallen trees from workshelf.

| 2014-510A / Sheldon Tree Removal              | Labor<br>Hours | Labor<br>Cost | Equipment<br>Cost | Material<br>Cost | Contractor<br>Cost | Indirect<br>Labor | Total Cost |
|-----------------------------------------------|----------------|---------------|-------------------|------------------|--------------------|-------------------|------------|
| AUDIT / Audit Project                         | 0.5            | \$11.40       | \$0.00            | \$0.00           | \$0.00             | \$6.62            | \$18.01    |
| HAUL / Hauling                                | 19.0           | \$410.97      | \$122.70          | \$294.19         | \$0.00             | \$273.98          | \$1,101.84 |
| ONJV / Onsite Job Visit                       | 5.0            | \$155.88      | \$7.08            | \$5.79           | \$0.00             | \$103.63          | \$272.38   |
| RMTRW / Remove trees - Workshelf              | 50.0           | \$1,153.24    | \$89.64           | \$37.39          | \$0.00             | \$752.70          | \$2,032.97 |
| 2014-510A / Sheldon Tree Removal<br>Sub Total | 74.5           | \$1,731.49    | \$219.42          | \$337.37         | \$0.00             | \$1,136.92        | \$3,425.20 |
| Grand Total                                   | 74.5           | \$1,731.49    | \$219.42          | \$337.37         | \$0.00             | \$1,136.92        | \$3,425.20 |

After