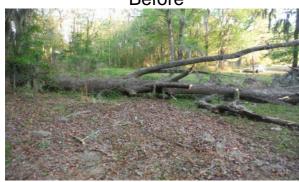

## Beaufort County Public Works Stormwater Infrastructure

Project Summary

Project Summary: Sheldon Tree Removal - George Williams Lane, William Campbell Road and Kings Field Road

**Activity:** Routine/Preventive Maintenance

Completion: Apr-15

**Narrative Description of Project:** 

Removed fallen trees from workshelf.

| 2014-510A / Sheldon Tree Removal              | Labor<br>Hours | Labor<br>Cost | Equipment<br>Cost | Material<br>Cost | Contractor<br>Cost | Indirect<br>Labor | Total Cost |
|-----------------------------------------------|----------------|---------------|-------------------|------------------|--------------------|-------------------|------------|
| AUDIT / Audit Project                         | 0.5            | \$11.40       | \$0.00            | \$0.00           | \$0.00             | \$6.62            | \$18.01    |
| HAUL / Hauling                                | 19.0           | \$410.97      | \$122.70          | \$294.19         | \$0.00             | \$273.98          | \$1,101.84 |
| ONJV / Onsite Job Visit                       | 5.0            | \$155.88      | \$7.08            | \$5.79           | \$0.00             | \$103.63          | \$272.38   |
| RMTRW / Remove trees - Workshelf              | 50.0           | \$1,153.24    | \$89.64           | \$37.39          | \$0.00             | \$752.70          | \$2,032.97 |
| 2014-510A / Sheldon Tree Removal<br>Sub Total | 74.5           | \$1,731.49    | \$219.42          | \$337.37         | \$0.00             | \$1,136.92        | \$3,425.20 |
| Grand Total                                   | 74.5           | \$1,731.49    | \$219.42          | \$337.37         | \$0.00             | \$1,136.92        | \$3,425.20 |