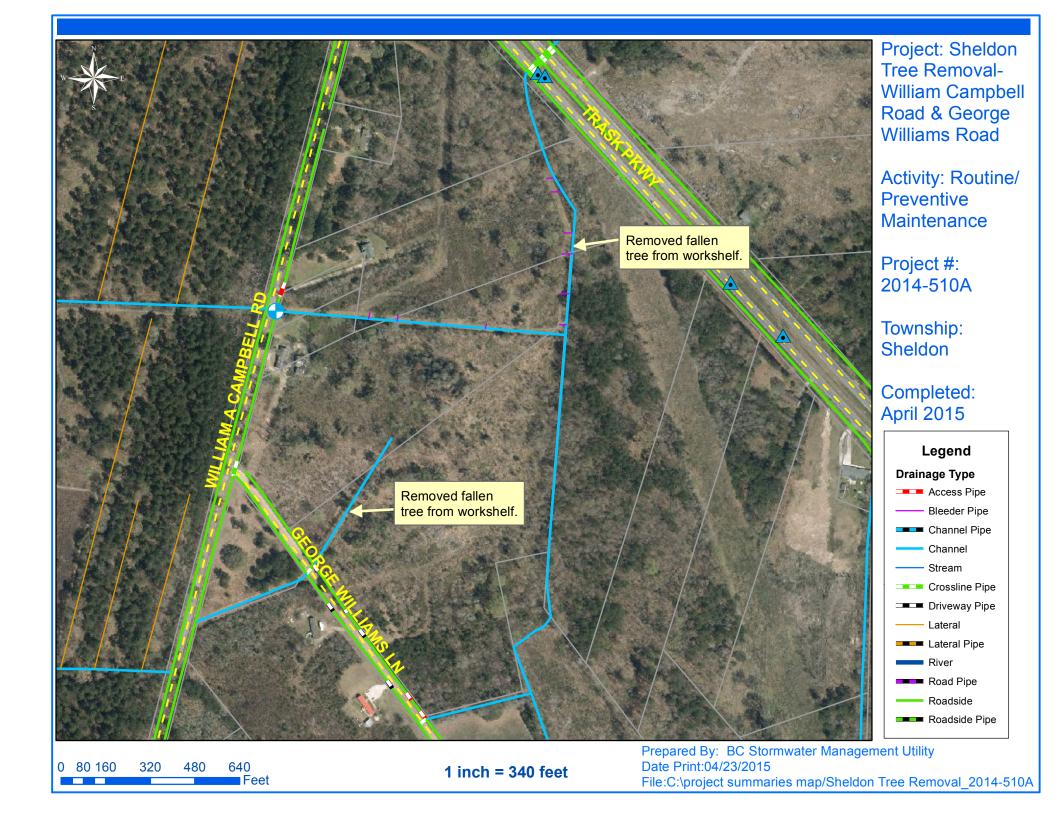

## Beaufort County Public Works Stormwater Infrastructure

Project Summary

Project Summary: Sheldon Tree Removal - George Williams Lane, William Campbell Road and Kings Field Road

**Activity:** Routine/Preventive Maintenance

Completion: Apr-15

**Narrative Description of Project:** 

Removed fallen trees from workshelf.

| 2014-510A / Sheldon Tree Removal              | Labor<br>Hours | Labor<br>Cost | Equipment<br>Cost | Material<br>Cost | Contractor<br>Cost | Indirect<br>Labor | Total Cost |
|-----------------------------------------------|----------------|---------------|-------------------|------------------|--------------------|-------------------|------------|
| AUDIT / Audit Project                         | 0.5            | \$11.40       | \$0.00            | \$0.00           | \$0.00             | \$6.62            | \$18.01    |
| HAUL / Hauling                                | 19.0           | \$410.97      | \$122.70          | \$294.19         | \$0.00             | \$273.98          | \$1,101.84 |
| ONJV / Onsite Job Visit                       | 5.0            | \$155.88      | \$7.08            | \$5.79           | \$0.00             | \$103.63          | \$272.38   |
| RMTRW / Remove trees - Workshelf              | 50.0           | \$1,153.24    | \$89.64           | \$37.39          | \$0.00             | \$752.70          | \$2,032.97 |
| 2014-510A / Sheldon Tree Removal<br>Sub Total | 74.5           | \$1,731.49    | \$219.42          | \$337.37         | \$0.00             | \$1,136.92        | \$3,425.20 |
| Grand Total                                   | 74.5           | \$1,731.49    | \$219.42          | \$337.37         | \$0.00             | \$1,136.92        | \$3,425.20 |